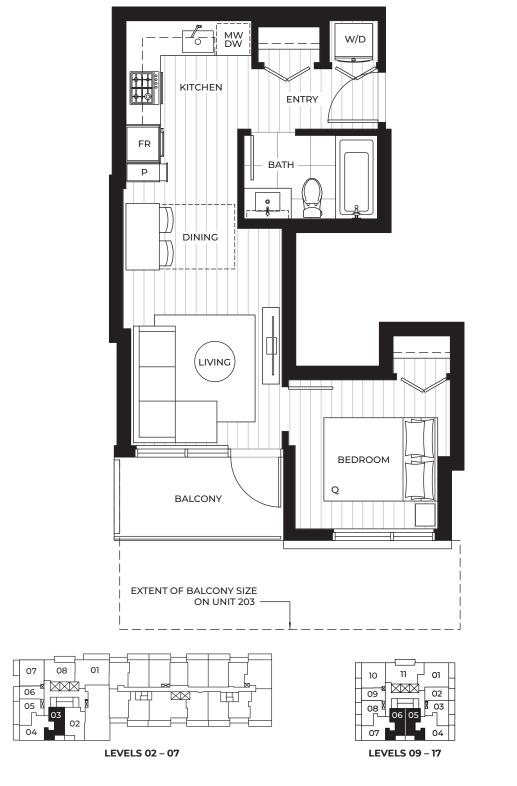

## PLAN B1

## 1 BEDROOM

| Interior: | 462 s.f.       |
|-----------|----------------|
| Exterior: | 44 – 149 s.f.  |
| Total:    | 506 – 611 s.f. |

MLEMPORIO PROPERTIES LTD.

The Developer reserves the right to make modifications or substitutions to project design, specifications, features, appliances, pricing and floor plans in its sole discretion and without notice or obligation. Dimensions, square footage and floor plans are illustrative, approximate and provided for reference only. Final dimensions, square footage and floor plans may vary and will be determined by final strata plan measurements. Artist's renderings and maps are interpretations only. This is not an offering for sale. Any such offering may only be made with a disclosure statement. E.&O.E. Sales & Marketing by Prima Marketing.